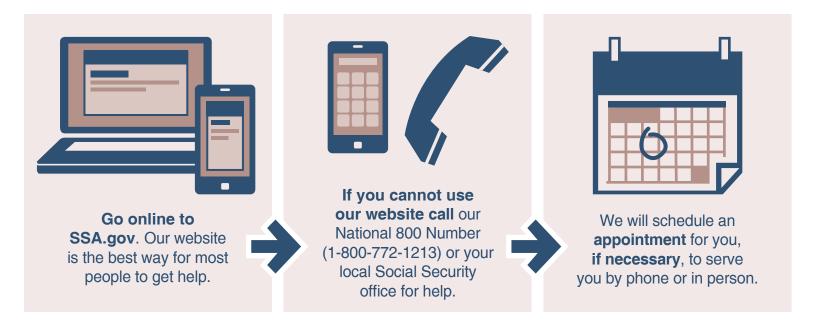

## How to Get Help from Social Security

Social Security is here to help. We want you to know how to get the service you need and to be prepared so we can help you as quickly and safely as possible.